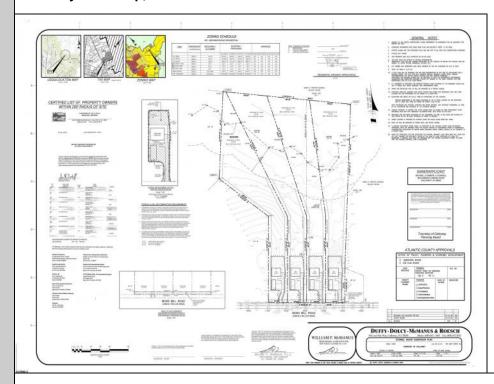

## **COMMENTS**

If you are looking to build your dream home here is the perfect opportunity. This buildable lot is 3.20 acres located close to Smithville and access to the GSP. There are "4" available lots, you can purchase these individually or as a package. The buyer will be responsible to have the well and septic installed along with confirmation of the taxes. See attached document which shows the exact dimensions for each lot. Please contact the listing agent with any questions. Additional lots for sale MLS #585553/ 5855554 / 5855555 / 585556