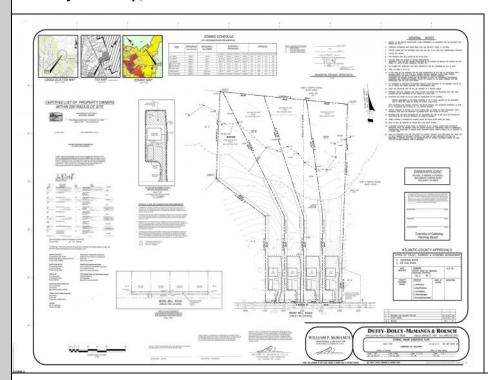

## **COMMENTS**

If you are looking to build your dream home here is the perfect opportunity. This buildable lot is 3.20 acres located close to Smithville and access to the GSP. There are "4" available lots, you can purchase these individually or as a package. The buyer will be responsible to have the well and septic installed along with confirmation of the taxes. See attached document which shows the exact dimensions for each lot. Please contact the listing agent with any questions. Additional lots for sale MLS #585553/ 5855554 / 5855555 / 585556