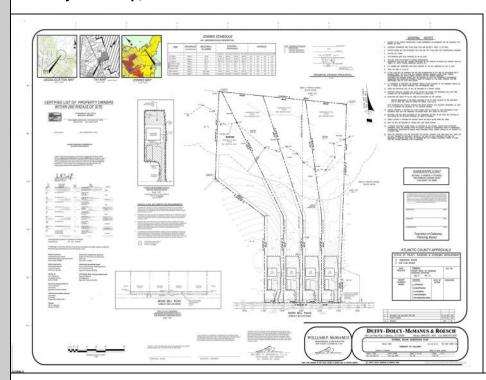

## **COMMENTS**

If you are looking to build your dream home here is the perfect opportunity. This buildable lot is 3.20 acres located close to Smithville and access to the GSP. There are "4" available lots, you can purchase these individually or as a package. The buyer will be responsible to have the well and septic installed along with confirmation of the taxes. See attached document which shows the exact dimensions for each lot. Please contact the listing agent with any questions. Additional lots for sale MLS #585553/ 5855554 / 5855555 / 585556