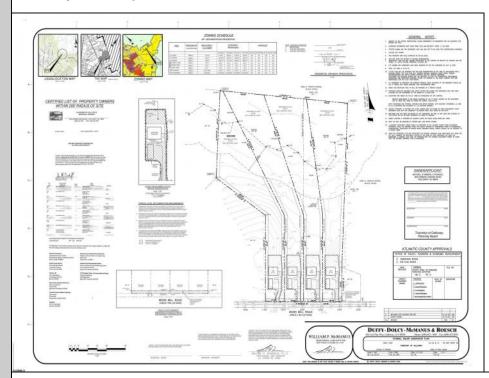

## **COMMENTS**

If you are looking to build your dream home here is the perfect opportunity. This buildable lot is 3.20 acres located close to Smithville and access to the GSP. There are "4" available lots, you can purchase these individually or as a package. The buyer will be responsible to have the well and septic installed along with confirmation of the taxes. See attached document which shows the exact dimensions for each lot. Please contact the listing agent with any questions. Additional lots for sale MLS #585553/ 5855554 / 5855555 / 585556