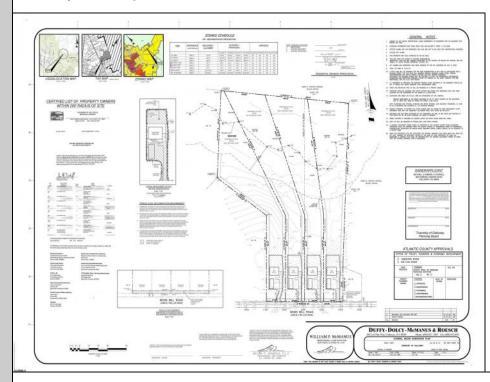

## **COMMENTS**

If you are looking to build your dream home here is the perfect opportunity. This buildable lot is 3.20 acres located close to Smithville and access to the GSP. There are "4" available lots, you can purchase these individually or as a package. The buyer will be responsible to have the well and septic installed along with confirmation of the taxes. See attached document which shows the exact dimensions for each lot. Please contact the listing agent with any questions. Additional lots for sale MLS #585553/ 5855554 / 5855555 / 585556