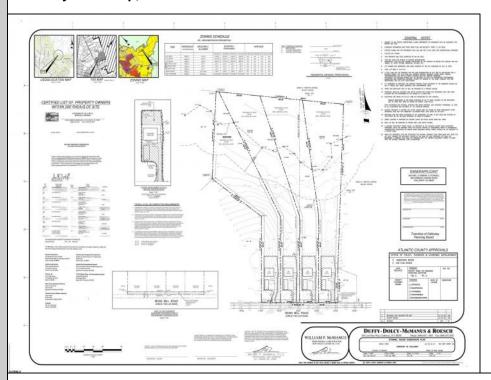

## COMMENTS

If you are looking to build your dream home here is the perfect opportunity. This buildable lot is 3.20 acres located close to Smithville and access to the GSP. There are "4" available lots, you can purchase these individually or as a package. The buyer will be responsible to have the well and septic installed along with confirmation of the taxes. See attached document which shows the exact dimensions for each lot. Please contact the listing agent with any questions. Additional lots for sale MLS #585553/ 5855554 / 5855556