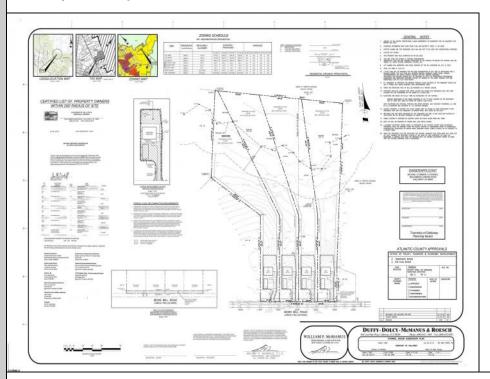

## COMMENTS

If you are looking to build your dream home here is the perfect opportunity. This buildable lot is 3.20 acres located close to Smithville and access to the GSP. There are "4" available lots, you can purchase these individually or as a package. The buyer will be responsible to have the well and septic installed along with confirmation of the taxes. See attached document which shows the exact dimensions for each lot. Please contact the listing agent with any questions. Additional lots for sale MLS #585553/ 5855554 / 5855556