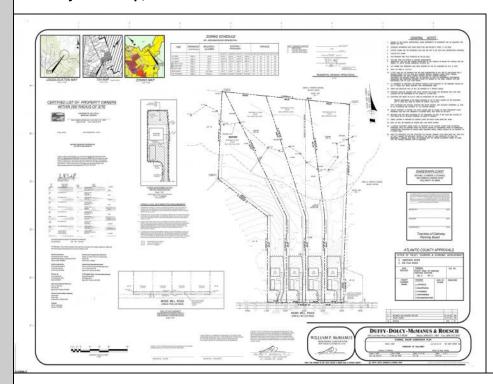

## **COMMENTS**

If you are looking to build your dream home here is the perfect opportunity. This buildable lot is 3.20 acres located close to Smithville and access to the GSP. There are "4" available lots, you can purchase these individually or as a package. The buyer will be responsible to have the well and septic installed along with confirmation of the taxes. See attached document which shows the exact dimensions for each lot. Please contact the listing agent with any questions. Additional lots for sale MLS #585553/ 5855554 / 5855555 / 585556