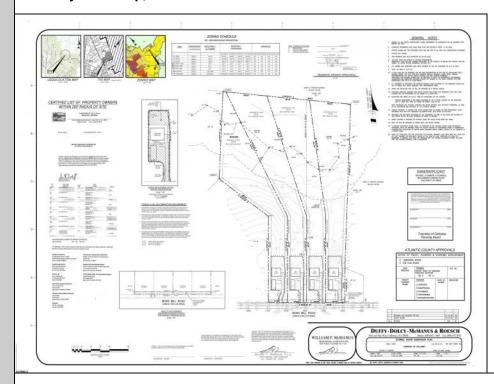

## **COMMENTS**

If you are looking to build your dream home here is the perfect opportunity. This buildable lot is 3.20 acres located close to Smithville and access to the GSP. There are "4" available lots, you can purchase these individually or as a package. The buyer will be responsible to have the well and septic installed along with confirmation of the taxes. See attached document which shows the exact dimensions for each lot. Please contact the listing agent with any questions. Additional lots for sale MLS #585553/ 5855554 / 585555 / 585556