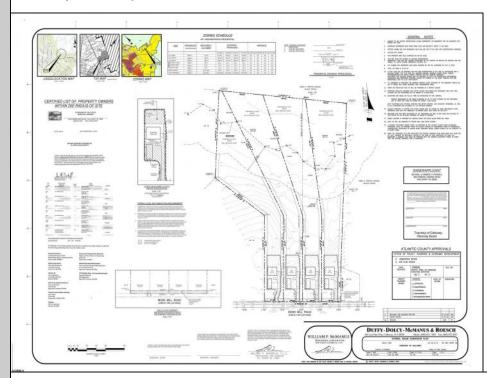

## **COMMENTS**

If you are looking to build your dream home here is the perfect opportunity. This buildable lot is 3.20 acres located close to Smithville and access to the GSP. There are "4" available lots, you can purchase these individually or as a package. The buyer will be responsible to have the well and septic installed along with confirmation of the taxes. See attached document which shows the exact dimensions for each lot. Please contact the listing agent with any questions. Additional lots for sale MLS #585553/ 5855554 / 5855555 / 585556