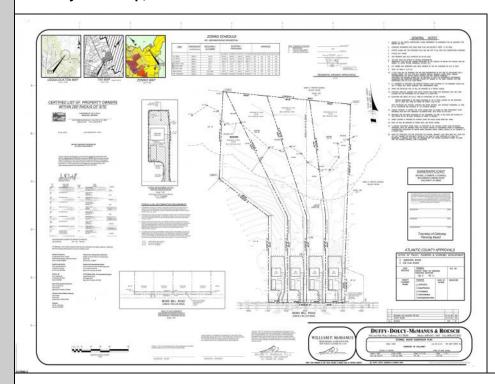

## **COMMENTS**

If you are looking to build your dream home here is the perfect opportunity. This buildable lot is 3.20 acres located close to Smithville and access to the GSP. There are "4" available lots, you can purchase these individually or as a package. The buyer will be responsible to have the well and septic installed along with confirmation of the taxes. See attached document which shows the exact dimensions for each lot. Please contact the listing agent with any questions. Additional lots for sale MLS #585553/ 5855554 / 585555 / 585556