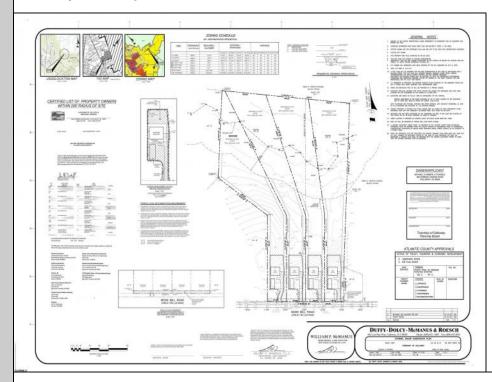

## **COMMENTS**

If you are looking to build your dream home here is the perfect opportunity. This buildable lot is 3.20 acres located close to Smithville and access to the GSP. There are "4" available lots, you can purchase these individually or as a package. The buyer will be responsible to have the well and septic installed along with confirmation of the taxes. See attached document which shows the exact dimensions for each lot. Please contact the listing agent with any questions. Additional lots for sale MLS #585553/ 585554 / 585555 / 585556