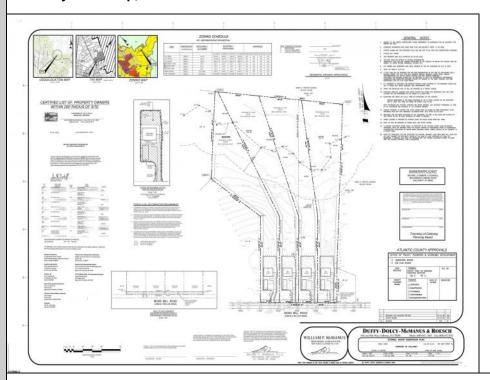

## COMMENTS

If you are looking to build your dream home here is the perfect opportunity. This buildable lot is 3.20 acres located close to Smithville and access to the GSP. There are "4" available lots, you can purchase these individually or as a package. The buyer will be responsible to have the well and septic installed along with confirmation of the taxes. See attached document which shows the exact dimensions for each lot. Please contact the listing agent with any questions. Additional lots for sale MLS #585553/ 585554 / 585555 / 585556