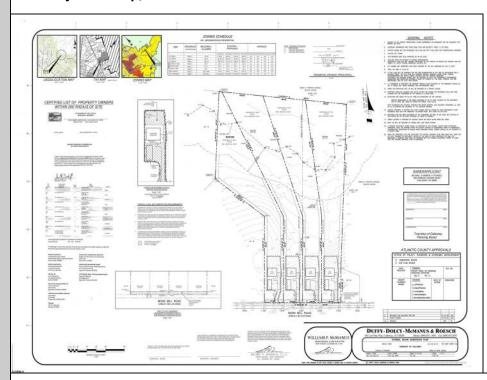

## **COMMENTS**

If you are looking to build your dream home here is the perfect opportunity. This buildable lot is 3.20 acres located close to Smithville and access to the GSP. There are "4" available lots, you can purchase these individually or as a package. The buyer will be responsible to have the well and septic installed along with confirmation of the taxes. See attached document which shows the exact dimensions for each lot. Please contact the listing agent with any questions. Additional lots for sale MLS #585553/ 585554 / 585555 / 585556