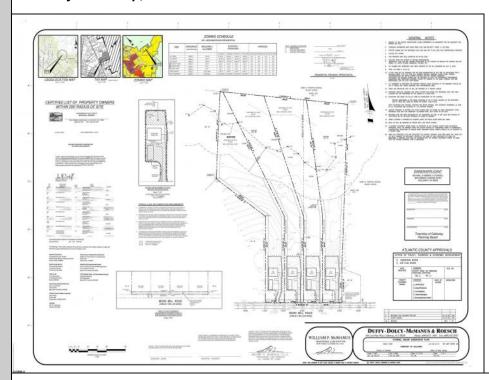

## **COMMENTS**

If you are looking to build your dream home here is the perfect opportunity. This buildable lot is 3.20 acres located close to Smithville and access to the GSP. There are "4" available lots, you can purchase these individually or as a package. The buyer will be responsible to have the well and septic installed along with confirmation of the taxes. See attached document which shows the exact dimensions for each lot. Please contact the listing agent with any questions. Additional lots for sale MLS #585553/ 5855554 / 5855555 / 585556