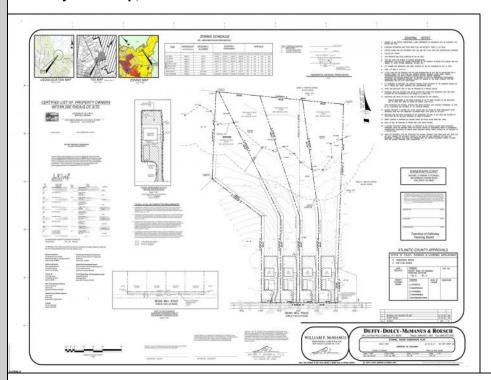

## COMMENTS

If you are looking to build your dream home here is the perfect opportunity. This buildable lot is 3.20 acres located close to Smithville and access to the GSP. There are "4" available lots, you can purchase these individually or as a package. The buyer will be responsible to have the well and septic installed along with confirmation of the taxes. See attached document which shows the exact dimensions for each lot. Please contact the listing agent with any questions. Additional lots for sale MLS #585553/ 585554 / 585555 / 585556