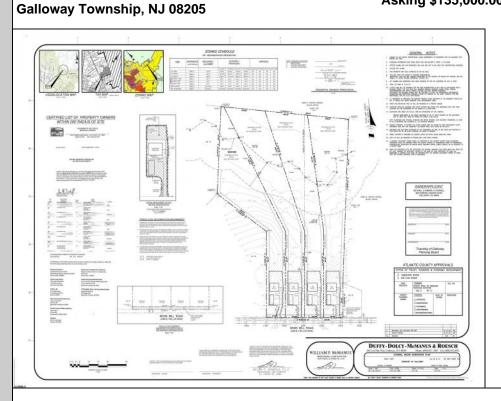

## COMMENTS

If you are looking to build your own dream home here is the perfect opportunity. This buildable lot is 3.19 acres located close to Smithville and access to the GSP. There are "4" available lots, you can purchase these individually or as a package. The buyer will be responsible to have the well and septic installed along with confirmation of the taxes. See attached document which shows the exact dimensions for each lot. Please contact the listing agent with any questions. Additional lots for sale MLS #585553/ 585554 / 585555 / 585556