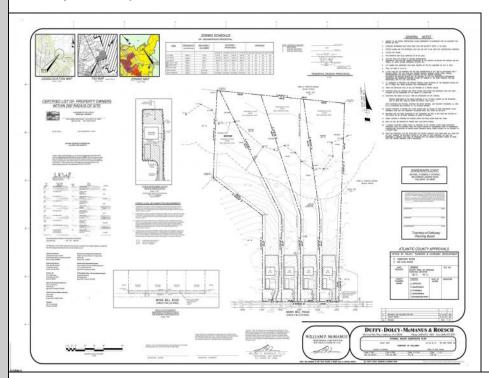

## **COMMENTS**

If you are looking to build your own dream home here is the perfect opportunity. This buildable lot is 3.19 acres located close to Smithville and access to the GSP. There are "4" available lots, you can purchase these individually or as a package. The buyer will be responsible to have the well and septic installed along with confirmation of the taxes. See attached document which shows the exact dimensions for each lot. Please contact the listing agent with any questions. Additional lots for sale MLS #585553/585554/585555/585556