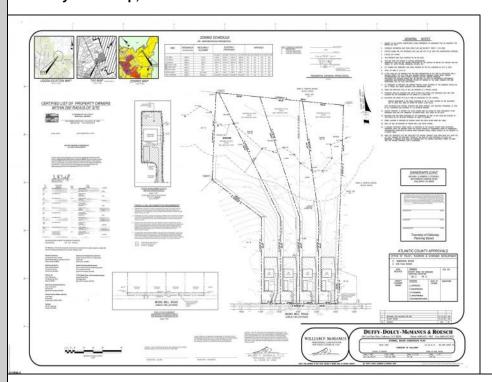

## COMMENTS

If you are looking to build your own dream home here is the perfect opportunity. This buildable lot is 3.19 acres located close to Smithville and access to the GSP. There are "4" available lots, you can purchase these individually or as a package. The buyer will be responsible to have the well and septic installed along with confirmation of the taxes. See attached document which shows the exact dimensions for each lot. Please contact the listing agent with any questions. Additional lots for sale MLS #585553/ 585554 / 585555 / 585556