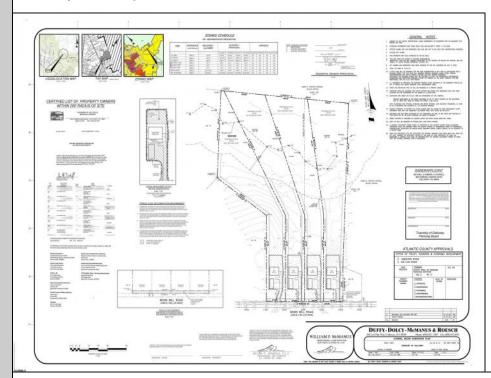

## **COMMENTS**

If you are looking to build your own dream home here is the perfect opportunity. This buildable lot is 3.19 acres located close to Smithville and access to the GSP. There are "4" available lots, you can purchase these individually or as a package. The buyer will be responsible to have the well and septic installed along with confirmation of the taxes. See attached document which shows the exact dimensions for each lot. Please contact the listing agent with any questions. Additional lots for sale MLS #585553/585554/5855556