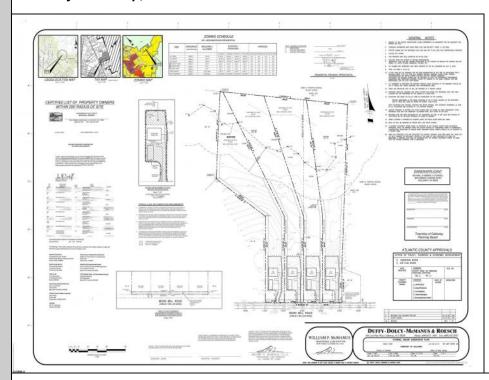

## **COMMENTS**

If you are looking to build your own dream home here is the perfect opportunity. This buildable lot is 3.19 acres located close to Smithville and access to the GSP. There are "4" available lots, you can purchase these individually or as a package. The buyer will be responsible to have the well and septic installed along with confirmation of the taxes. See attached document which shows the exact dimensions for each lot. Please contact the listing agent with any questions. Additional lots for sale MLS #585553/585554/585555/585556