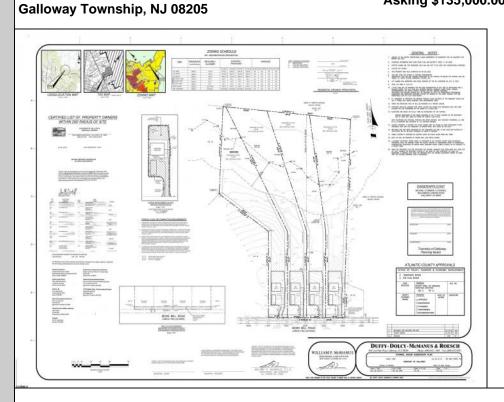

## COMMENTS

If you are looking to build your own dream home here is the perfect opportunity. This buildable lot is 3.19 acres located close to Smithville and access to the GSP. There are "4" available lots, you can purchase these individually or as a package. The buyer will be responsible to have the well and septic installed along with confirmation of the taxes. See attached document which shows the exact dimensions for each lot. Please contact the listing agent with any questions. Additional lots for sale MLS #585553/ 585554 / 585555 / 585556