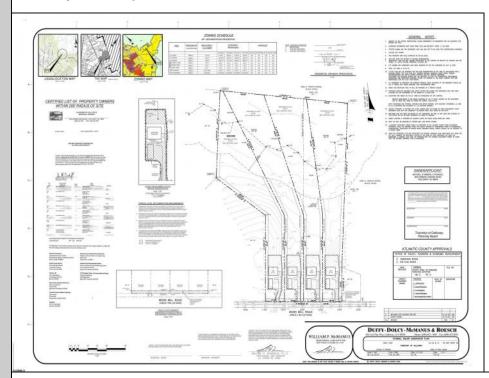

## **COMMENTS**

If you are looking to build your own dream home here is the perfect opportunity. This buildable lot is 3.19 acres located close to Smithville and access to the GSP. There are "4" available lots, you can purchase these individually or as a package. The buyer will be responsible to have the well and septic installed along with confirmation of the taxes. See attached document which shows the exact dimensions for each lot. Please contact the listing agent with any questions. Additional lots for sale MLS #585553/585554/585555/585556