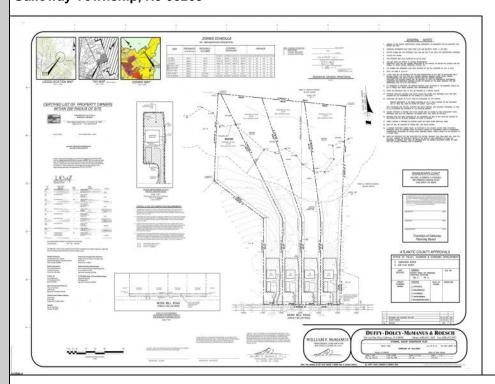

## COMMENTS

If you are looking to build your own dream home here is the perfect opportunity. This buildable lot is 3.19 acres located close to Smithville and access to the GSP. There are "4" available lots, you can purchase these individually or as a package. The buyer will be responsible to have the well and septic installed along with confirmation of the taxes. See attached document which shows the exact dimensions for each lot. Please contact the listing agent with any questions. Additional lots for sale MLS #585553/ 585554 / 585555 / 585556