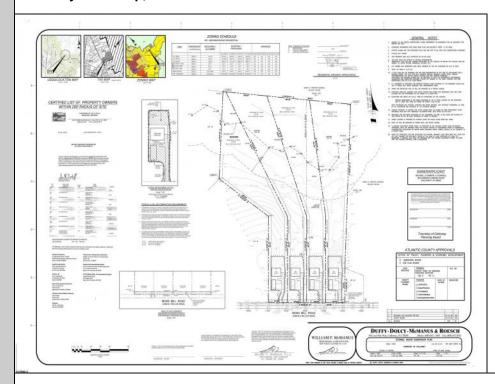

## **COMMENTS**

If you are looking to build your own dream home here is the perfect opportunity. This buildable lot is 3.19 acres located close to Smithville and access to the GSP. There are "4" available lots, you can purchase these individually or as a package. The buyer will be responsible to have the well and septic installed along with confirmation of the taxes. See attached document which shows the exact dimensions for each lot. Please contact the listing agent with any questions. Additional lots for sale MLS #585553/585554/585555/585556