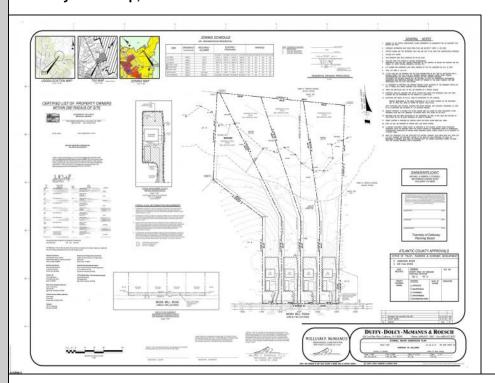

## COMMENTS

If you are looking to build your own dream home here is the perfect opportunity. This buildable lot is 3.19 acres located close to Smithville and access to the GSP. There are "4" available lots, you can purchase these individually or as a package. The buyer will be responsible to have the well and septic installed along with confirmation of the taxes. See attached document which shows the exact dimensions for each lot. Please contact the listing agent with any questions. Additional lots for sale MLS #585553/ 585554 / 585555 / 585556