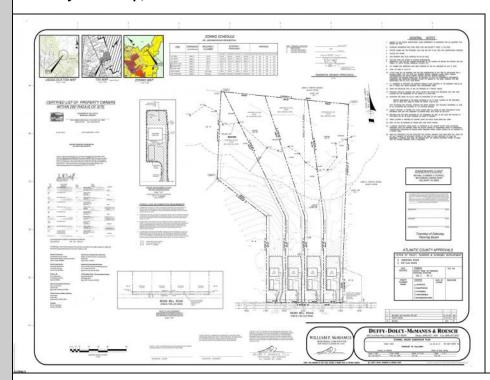

## **COMMENTS**

If you are looking to build your own dream home here is the perfect opportunity. This buildable lot is 3.19 acres located close to Smithville and access to the GSP. There are "4" available lots, you can purchase these individually or as a package. The buyer will be responsible to have the well and septic installed along with confirmation of the taxes. See attached document which shows the exact dimensions for each lot. Please contact the listing agent with any questions. Additional lots for sale MLS #585553/585554/5855556