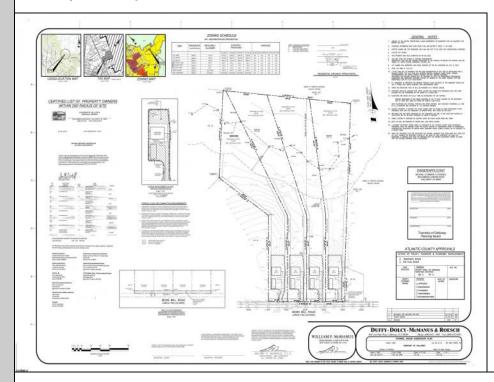

## **COMMENTS**

If you are looking to build your own dream home here is the perfect opportunity. This buildable lot is 3.19 acres located close to Smithville and access to the GSP. There are "4" available lots, you can purchase these individually or as a package. The buyer will be responsible to have the well and septic installed along with confirmation of the taxes. See attached document which shows the exact dimensions for each lot. Please contact the listing agent with any questions. Additional lots for sale MLS #585553/585554/5855556