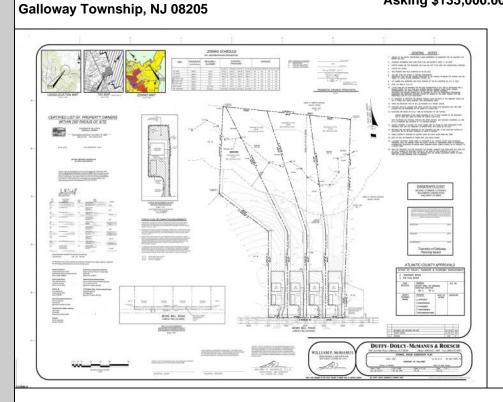

## COMMENTS

If you are looking to build your own dream home here is the perfect opportunity. This buildable lot is 3.19 acres located close to Smithville and access to the GSP. There are "4" available lots, you can purchase these individually or as a package. The buyer will be responsible to have the well and septic installed along with confirmation of the taxes. See attached document which shows the exact dimensions for each lot. Please contact the listing agent with any questions. Additional lots for sale MLS #585553/ 585554 / 585555 / 585556