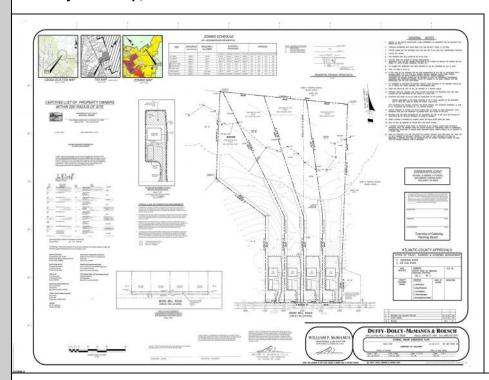

## **COMMENTS**

If you are looking to build your own dream home here is the perfect opportunity. This buildable lot is 3.19 acres located close to Smithville and access to the GSP. There are "4" available lots, you can purchase these individually or as a package. The buyer will be responsible to have the well and septic installed along with confirmation of the taxes. See attached document which shows the exact dimensions for each lot. Please contact the listing agent with any questions. Additional lots for sale MLS #585553/585554/5855556