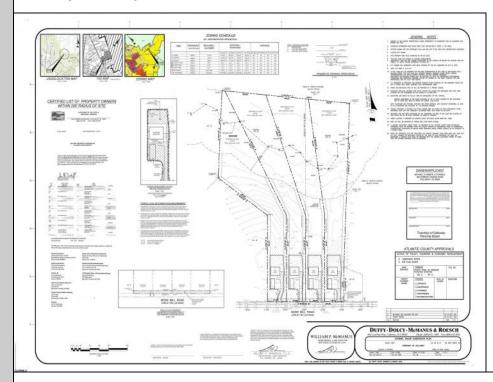

## **COMMENTS**

If you are looking to build your own dream home here is the perfect opportunity. This buildable lot is 3.19 acres located close to Smithville and access to the GSP. There are "4" available lots, you can purchase these individually or as a package. The buyer will be responsible to have the well and septic installed along with confirmation of the taxes. See attached document which shows the exact dimensions for each lot. Please contact the listing agent with any questions. Additional lots for sale MLS #585553/585554/5855556