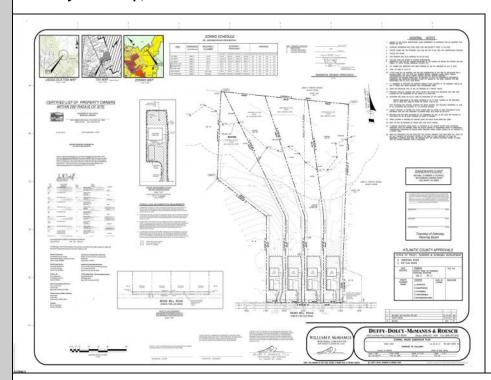

## **COMMENTS**

If you are looking to build your own dream home here is the perfect opportunity. This buildable lot is 3.19 acres located close to Smithville and access to the GSP. There are "4" available lots, you can purchase these individually or as a package. The buyer will be responsible to have the well and septic installed along with confirmation of the taxes. See attached document which shows the exact dimensions for each lot. Please contact the listing agent with any questions. Additional lots for sale MLS #585553/585554/5855556