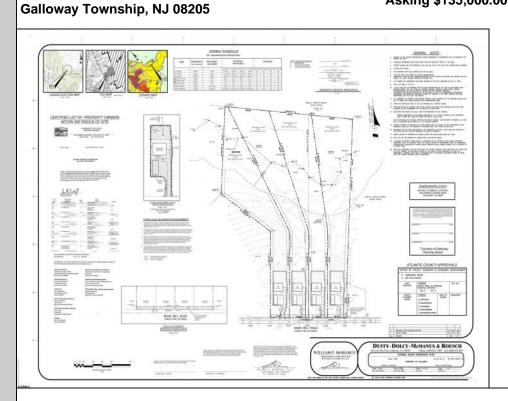

## COMMENTS

If you are looking to build your own dream home here is the perfect opportunity. This buildable lot is 3.19 acres located close to Smithville and access to the GSP. There are "4" available lots, you can purchase these individually or as a package. The buyer will be responsible to have the well and septic installed along with confirmation of the taxes. See attached document which shows the exact dimensions for each lot. Please contact the listing agent with any questions. Additional lots for sale MLS #585553/ 585554 / 585555 / 585556