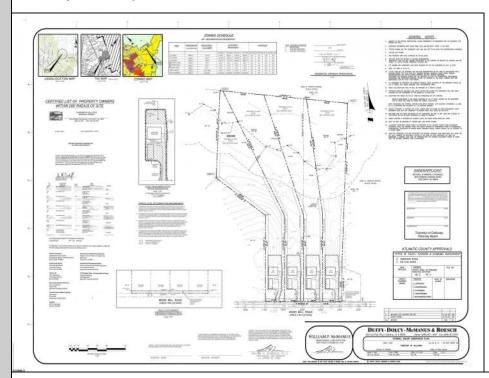

## **COMMENTS**

If you are looking to build your own dream home here is the perfect opportunity. This buildable lot is 3.19 acres located close to Smithville and access to the GSP. There are "4" available lots, you can purchase these individually or as a package. The buyer will be responsible to have the well and septic installed along with confirmation of the taxes. See attached document which shows the exact dimensions for each lot. Please contact the listing agent with any questions. Additional lots for sale MLS #585553/585554/5855556