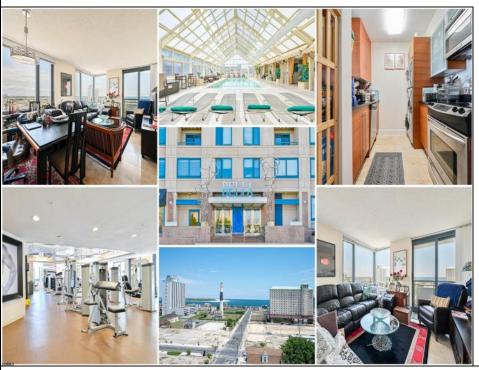

## **COMMENTS**

Discover the epitome of coastal living in this elegant 2-bedroom, 2-bathroom corner condo with stunning water views, ideally just a half block from the beach, boardwalk, and casino. This corner unit features a modern, open-concept design with travertine flooring, allowing natural light to brighten every corner. The sleek kitchen has a full appliance package, perfect for crafting culinary delights. Both spacious bedrooms include the master suite, which offers a large walk-in closet and a private bathroom. Enhance your lifestyle with exclusive access to premium amenities: a Health Club for your fitness needs, Concierge Services for personalized assistance, a Hot Tub, and a Massage Room for ultimate relaxation. The grand Lobby sets a luxurious tone, while secure Parking adds convenience. Enjoy the Pool and Tiki Bar for leisure and social gatherings alongside a year-round indoor pool and a well-equipped gym. This pet-friendly community places you at the center of shore excitement and beauty. Embrace your dream coastal lifestyle.