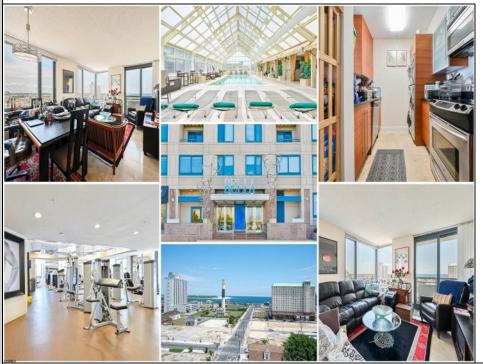

## **COMMENTS**

Discover the epitome of coastal living in this elegant 2-bedroom, 2-bathroom corner condo with stunning water views, ideally just a half block from the beach, boardwalk, and casino. This corner unit features a modern, open-concept design with travertine flooring, allowing natural light to brighten every corner. The sleek kitchen has a full appliance package, perfect for crafting culinary delights. Both spacious bedrooms include the master suite, which offers a large walk-in closet and a private bathroom. Enhance your lifestyle with exclusive access to premium amenities: a Health Club for your fitness needs, Concierge Services for personalized assistance, a Hot Tub, and a Massage Room for ultimate relaxation. The grand Lobby sets a luxurious tone, while secure Parking adds convenience. Enjoy the Pool and Tiki Bar for leisure and social gatherings alongside a year-round indoor pool and a well-equipped gym. This pet-friendly community places you at the center of shore excitement and beauty. Embrace your dream coastal lifestyle.