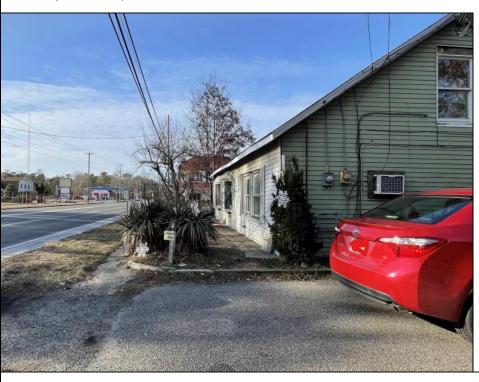

## **COMMENTS**

NO MORE SHOWINGS! RARE LEGAL DUPLEX IN GALLOWAY WITH COMMERCIAL POSSIBILITIES located slightly across Wawa on Tilton Road. First floor & upstairs units were set up as a 5 bedrooms, 2 1/2 bath & upstairs was a one bedroom and full bath respectively. Value is in the land. Large fenced-in back yard with lots of possibilities for other possible uses. Shed is included except trailer. Fire damaged and needs TOTAL REHAB. Submit signed Release & Hold Harmless Agreement before entering property. Being conveyed in as-is condition. Buyer responsible for all certificates/inspections etc.,