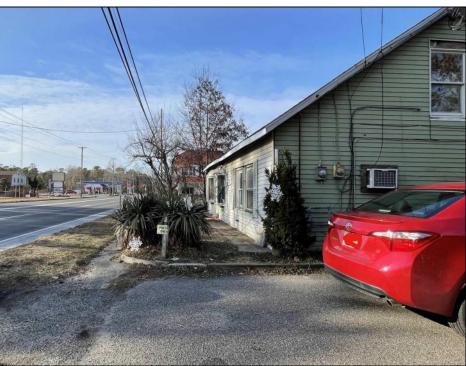

## **COMMENTS**

NO MORE SHOWINGS! RARE LEGAL DUPLEX IN GALLOWAY WITH COMMERCIAL POSSIBILITIES located slightly across Wawa on Tilton Road. First floor & upstairs units were set up as a 5 bedrooms, 2 1/2 bath & upstairs was a one bedroom and full bath respectively. Value is in the land. Large fenced-in back yard with lots of possibilities for other possible uses. Shed is included except trailer. Fire damaged and needs TOTAL REHAB. Submit signed Release & Hold Harmless Agreement before entering property. Being conveyed in as-is condition. Buyer responsible for all certificates/inspections etc.,