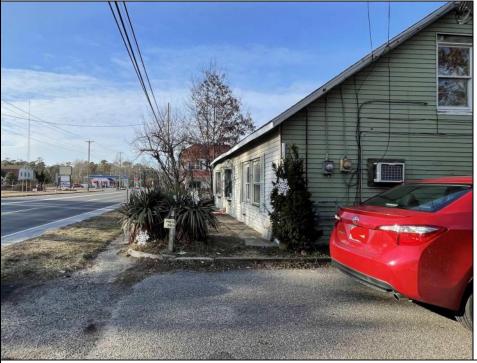

## COMMENTS

NO MORE SHOWINGS! RARE LEGAL DUPLEX IN GALLOWAY WITH COMMERCIAL POSSIBILITIES located slightly across Wawa on Tilton Road. First floor & upstairs units were set up as a 5 bedrooms, 2 1/2 bath & upstairs was a one bedroom and full bath respectively. Value is in the land. Large fenced-in back yard with lots of possibilities for other possible uses. Shed is included except trailer. Fire damaged and needs TOTAL REHAB. Submit signed Release & Hold Harmless Agreement before entering property. Being conveyed in as-is condition. Buyer responsible for all certificates/inspections etc.,