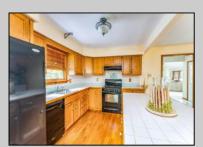

## PROPERTY DETAILS

Exterior OutsideFeatures
Vinyl Curbs
Wood Fenced Yard
Patio
Sidewalks

ParkingGarage None OtherRooms
Breakfast Nook
Den/TV Room
Dining Area
Eat In Kitchen
Laundry/Utility Room
Primary BR on 1st floor

InteriorFeatures
Carbon Monoxio
Detector
Cathedral Ceiling

res AppliancesIncluded
Monoxide Dishwasher
Disposal
iling Dryer
Gas Stove

AlsoIncluded Basement
Partially Furnished Crawl Space

Refrigerator Sel**Asketoing Omyra** Pinkerton Wasanger Realty Inc