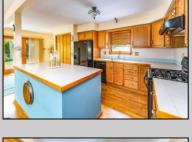

## **COMMENTS**

Welcome to 428 W. Revere Avenue! This enchanting single-family home is nestled on a delightful corner lot, offering ample space and privacy. You\'ll fall in love with its standout features, including off-street parking, a fenced-in yard, a spacious outdoor patio, gas heating, central air conditioning, generous living areas, and an inviting eat-in kitchen. Discover all the charm and convenience this property has to offer. Schedule your private showing today

| PR | OPERTY | DETAIL | S |
|----|--------|--------|---|

OutsideFeatures ParkingGarage OtherRooms Exterior Breakfast Nook Vinyl Curbs None Wood Fenced Yard Den/TV Room Patio Dining Area Sidewalks Eat In Kitchen Laundry/Utility Room Primary BR on 1st floor