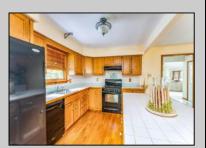

## **PROPERTY DETAILS**

| Exterior | OutsideFeatures | ParkingGarage | OtherRooms              |
|----------|-----------------|---------------|-------------------------|
| Vinyl    | Curbs           | None          | Breakfast Nook          |
| Wood     | Fenced Yard     |               | Den/TV Room             |
|          | Patio           |               | Dining Area             |
|          | Sidewalks       |               | Eat In Kitchen          |
|          |                 |               | Laundry/Utility Room    |
|          |                 |               | Primary BR on 1st floor |

InteriorFeatures AppliancesIncluded AlsoIncluded
Carbon Monoxide Dishwasher Partially Furnished
Detector Disposal

Cathedral Ceiling Dryer

Kitchen Center Island

Refrigerato

Refrigerato

Gas Stove
Refrigerator
SeAslesion Sobason M. Russell
Waserger Realty Inc
3160 Asbury Avenue, Ocean City
Cooling Fants Water
Central Fants