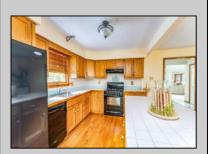

| PROPERTY D | ETAII S |
|------------|---------|

| Exterior | OutsideFeatures | ParkingGarage | OtherRooms              |
|----------|-----------------|---------------|-------------------------|
| Vinyl    | Curbs           | None          | Breakfast Nook          |
| Wood     | Fenced Yard     |               | Den/TV Room             |
|          | Patio           |               | Dining Area             |
|          | Sidewalks       |               | Eat In Kitchen          |
|          |                 |               | Laundry/Utility Room    |
|          |                 |               | Primary BR on 1st floor |

InteriorFeatures AppliancesIncluded AlsoIncluded Basement
Carbon Monoxide Dishwasher Partially Furnished Crawl Space
Detector Disposal

Cathedral Ceiling Dryer

Kitchen Center Island
Gas Stove

Refrigerator Sel**Asleáoin Modaa**el Moss Waserger Realty Inc