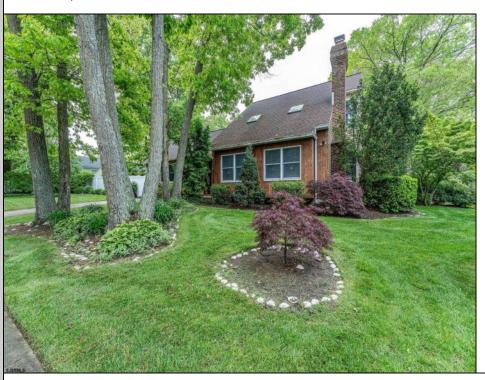

## **COMMENTS**

Welcome to 428 W. Revere Avenue! This enchanting single-family home is nestled on a delightful corner lot, offering ample space and privacy. You\'ll fall in love with its standout features, including off-street parking, a fenced-in yard, a spacious outdoor patio, gas heating, central air conditioning, generous living areas, and an inviting eat-in kitchen. Discover all the charm and convenience this property has to offer. Schedule your private showing today

| PROPERTY D | ETAII S |
|------------|---------|

| Exterior | OutsideFeatures | ParkingGarage | OtherRooms              |
|----------|-----------------|---------------|-------------------------|
| Vinyl    | Curbs           | None          | Breakfast Nook          |
| Wood     | Fenced Yard     |               | Den/TV Room             |
|          | Patio           |               | Dining Area             |
|          | Sidewalks       |               | Eat In Kitchen          |
|          |                 |               | Laundry/Utility Room    |
|          |                 |               | Primary BR on 1st floor |