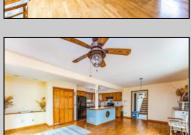

## **COMMENTS**

Welcome to 428 W. Revere Avenue! This enchanting single-family home is nestled on a delightful corner lot, offering ample space and privacy. You\'ll fall in love with its standout features, including off-street parking, a fenced-in yard, a spacious outdoor patio, gas heating, central air conditioning, generous living areas, and an inviting eat-in kitchen. Discover all the charm and convenience this property has to offer. Schedule your private showing today

## **PROPERTY DETAILS**

OutsideFeatures Exterior Vinyl Curbs Wood Fenced Yard Patio Sidewalks

ParkingGarage None

AlsoIncluded

OtherRooms Breakfast Nook Den/TV Room Dining Area Eat In Kitchen Laundry/Utility Room Primary BR on 1st floor

InteriorFeatures Carbon Detector Cathedral Ceiling

AppliancesIncluded Monoxide Dishwasher Disposal Dryer Gas Stove

**Basement** Partially Furnished Crawl Space

Refrigerator SelAsleatoinglowee McMahon Wasterger Realty Inc