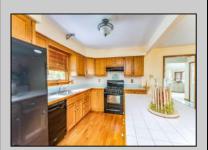

## **PROPERTY DETAILS**

OutsideFeatures Exterior Vinyl Curbs Wood Fenced Yard Patio Sidewalks

ParkingGarage None

AlsoIncluded

OtherRooms Breakfast Nook Den/TV Room Dining Area Eat In Kitchen Laundry/Utility Room Primary BR on 1st floor

InteriorFeatures Carbon Detector Cathedral Ceiling

AppliancesIncluded Monoxide Dishwasher Disposal Dryer Gas Stove

**Basement** Partially Furnished Crawl Space

Refrigerator SelAsleatoinglowee McMahon Wasterger Realty Inc