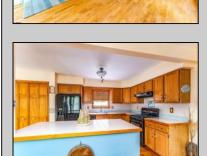

## **COMMENTS**

Welcome to 428 W. Revere Avenue! This enchanting single-family home is nestled on a delightful corner lot, offering ample space and privacy. You\'ll fall in love with its standout features, including off-street parking, a fenced-in yard, a spacious outdoor patio, gas heating, central air conditioning, generous living areas, and an inviting eat-in kitchen. Discover all the charm and convenience this property has to offer. Schedule your private showing today

## **PROPERTY DETAILS**

OutsideFeatures Exterior Vinyl Curbs Wood Fenced Yard Patio Sidewalks

ParkingGarage None

AlsoIncluded

OtherRooms Breakfast Nook Den/TV Room Dining Area Eat In Kitchen Laundry/Utility Room Primary BR on 1st floor

InteriorFeatures Carbon Detector Cathedral Ceiling

AppliancesIncluded Monoxide Dishwasher Disposal Dryer Gas Stove

**Basement** Partially Furnished Crawl Space

Refrigerator SelAsleatoinglowee McMahon Wasterger Realty Inc