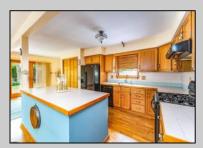

| PR | OPERTY | DETAIL | S |
|----|--------|--------|---|

| Exterior | OutsideFeatures | ParkingGarage | OtherRooms              |
|----------|-----------------|---------------|-------------------------|
| Vinyl    | Curbs           | None          | Breakfast Nook          |
| Wood     | Fenced Yard     |               | Den/TV Room             |
|          | Patio           |               | Dining Area             |
|          | Sidewalks       |               | Eat In Kitchen          |
|          |                 |               | Laundry/Utility Room    |
|          |                 |               | Primary BR on 1st floor |

InteriorFeatures AppliancesIncluded AlsoIncluded Basement
Carbon Monoxide Dishwasher Partially Furnished Crawl Space
Detector Disposal

Cathedral Ceiling Dryer

Kitchen Center Island

Gas Stove

Refrigerator

SeASIefon Elbowood Paisley, Jr.