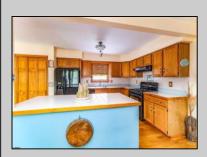

| PR | OPERTY | DETAIL | S |
|----|--------|--------|---|

| Exterior | OutsideFeatures | ParkingGarage | OtherRooms              |
|----------|-----------------|---------------|-------------------------|
| Vinyl    | Curbs           | None          | Breakfast Nook          |
| Wood     | Fenced Yard     |               | Den/TV Room             |
|          | Patio           |               | Dining Area             |
|          | Sidewalks       |               | Eat In Kitchen          |
|          |                 |               | Laundry/Utility Room    |
|          |                 |               | Primary BR on 1st floor |

InteriorFeatures AppliancesIncluded AlsoIncluded Basement
Carbon Monoxide Dishwasher Partially Furnished Crawl Space
Detector Disposal

Cathedral Ceiling Dryer

Kitchen Center Island

Gas Stove

Refrigerator

SeASIefon Elbowood Paisley, Jr.