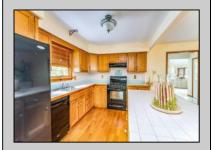

## **COMMENTS**

Welcome to 428 W. Revere Avenue! This enchanting single-family home is nestled on a delightful corner lot, offering ample space and privacy. You\'ll fall in love with its standout features, including off-street parking, a fenced-in yard, a spacious outdoor patio, gas heating, central air conditioning, generous living areas, and an inviting eat-in kitchen. Discover all the charm and convenience this property has to offer. Schedule your private showing today

| PR | OPERTY | DETAIL | S |
|----|--------|--------|---|

| Exterior | OutsideFeatures | ParkingGarage | OtherRooms              |
|----------|-----------------|---------------|-------------------------|
| Vinyl    | Curbs           | None          | Breakfast Nook          |
| Wood     | Fenced Yard     |               | Den/TV Room             |
|          | Patio           |               | Dining Area             |
|          | Sidewalks       |               | Eat In Kitchen          |
|          |                 |               | Laundry/Utility Room    |
|          |                 |               | Primary BR on 1st floor |

InteriorFeatures AppliancesIncluded AlsoIncluded Basement
Carbon Monoxide Dishwasher Partially Furnished Crawl Space
Detector Disposal

Cathedral Ceiling Dryer

Kitchen Center Island

Gas Stove

Refrigerator

SeASIefon Elbowood Paisley, Jr.