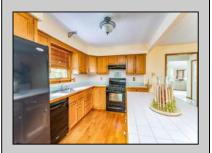

## **PROPERTY DETAILS**

| Exterior | OutsideFeatures | ParkingGarage | OtherRooms              |
|----------|-----------------|---------------|-------------------------|
| Vinyl    | Curbs           | None          | Breakfast Nook          |
| Wood     | Fenced Yard     |               | Den/TV Room             |
|          | Patio           |               | Dining Area             |
|          | Sidewalks       |               | Eat In Kitchen          |
|          |                 |               | Laundry/Utility Room    |
|          |                 |               | Primary BR on 1st floor |

InteriorFeatures AppliancesIncluded AlsoIncluded Carbon Monoxide Dishwasher Partially Furnished Disposal Detector

**Basement** 

Crawl Space