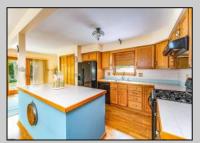

## **PROPERTY DETAILS**

| Exterior | OutsideFeatures | ParkingGarage | OtherRooms              |
|----------|-----------------|---------------|-------------------------|
| Vinyl    | Curbs           | None          | Breakfast Nook          |
| Wood     | Fenced Yard     |               | Den/TV Room             |
|          | Patio           |               | Dining Area             |
|          | Sidewalks       |               | Eat In Kitchen          |
|          |                 |               | Laundry/Utility Room    |
|          |                 |               | Primary BR on 1st floor |

InteriorFeatures AppliancesIncluded AlsoIncluded Carbon Monoxide Dishwasher Partially Furnished Disposal Detector

**Basement** 

Crawl Space