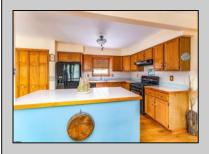

| PROPERTY DETA | JI S |
|---------------|------|

| Exterior | OutsideFeatures | ParkingGarage | OtherRooms              |
|----------|-----------------|---------------|-------------------------|
| Vinyl    | Curbs           | None          | Breakfast Nook          |
| Wood     | Fenced Yard     |               | Den/TV Room             |
|          | Patio           |               | Dining Area             |
|          | Sidewalks       |               | Eat In Kitchen          |
|          |                 |               | Laundry/Utility Room    |
|          |                 |               | Primary BR on 1st floor |

InteriorFeatures AppliancesIncluded AlsoIncluded Basement
Carbon Monoxide Dishwasher Partially Furnished Crawl Space
Detector Disposal

Cathedral Ceiling Dryer

Kitchen Center Island
Gas Stove
Refrigerator