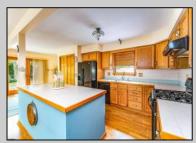

| PROPERTY DETA | JI S |
|---------------|------|

| Exterior | OutsideFeatures | ParkingGarage | OtherRooms              |
|----------|-----------------|---------------|-------------------------|
| Vinyl    | Curbs           | None          | Breakfast Nook          |
| Wood     | Fenced Yard     |               | Den/TV Room             |
|          | Patio           |               | Dining Area             |
|          | Sidewalks       |               | Eat In Kitchen          |
|          |                 |               | Laundry/Utility Room    |
|          |                 |               | Primary BR on 1st floor |

InteriorFeatures AppliancesIncluded AlsoIncluded Basement
Carbon Monoxide Dishwasher Partially Furnished Crawl Space
Detector Disposal

Cathedral Ceiling Dryer

Kitchen Center Island
Gas Stove
Refrigerator