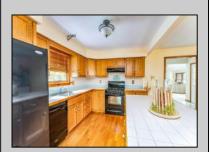

| PROPERTY DETA | JI S |
|---------------|------|

| Exterior | OutsideFeatures | ParkingGarage | OtherRooms              |
|----------|-----------------|---------------|-------------------------|
| Vinyl    | Curbs           | None          | Breakfast Nook          |
| Wood     | Fenced Yard     |               | Den/TV Room             |
|          | Patio           |               | Dining Area             |
|          | Sidewalks       |               | Eat In Kitchen          |
|          |                 |               | Laundry/Utility Room    |
|          |                 |               | Primary BR on 1st floor |

InteriorFeatures AppliancesIncluded AlsoIncluded Basement
Carbon Monoxide Dishwasher Partially Furnished Crawl Space
Detector Disposal

Cathedral Ceiling Dryer

Kitchen Center Island
Gas Stove
Refrigerator