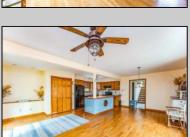

## **COMMENTS**

Welcome to 428 W. Revere Avenue! This enchanting single-family home is nestled on a delightful corner lot, offering ample space and privacy. You\'ll fall in love with its standout features, including off-street parking, a fenced-in yard, a spacious outdoor patio, gas heating, central air conditioning, generous living areas, and an inviting eat-in kitchen. Discover all the charm and convenience this property has to offer. Schedule your private showing today

## PROPERTY DETAILS

Exterior OutsideFeatures Pa Vinyl Curbs No Wood Fenced Yard Patio Sidewalks

ParkingGarage OtherRooms

None Breakfast Nook

Den/TV Room

Dining Area

Eat In Kitchen

Laundry/Utility Room

Primary BR on 1st floor

InteriorFeatures AppliancesIncluded AlsoIncluded Basement
Carbon Monoxide Dishwasher Partially Furnished Crawl Space
Detector Disposal

Cathedral Ceiling Dryer

Kitchen Center Island