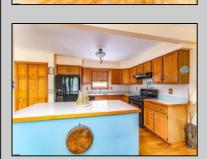

## PROPERTY DETAILS

Exterior OutsideFeatures Pa Vinyl Curbs No Wood Fenced Yard Patio Sidewalks

ParkingGarage OtherRooms

None Breakfast Nook

Den/TV Room

Dining Area

Eat In Kitchen

Laundry/Utility Room

Primary BR on 1st floor

InteriorFeatures AppliancesIncluded AlsoIncluded Basement
Carbon Monoxide Dishwasher Partially Furnished Crawl Space
Detector Disposal

Cathedral Ceiling Dryer

Kitchen Center Island