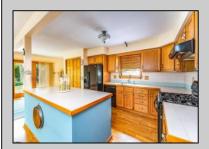

## PROPERTY DETAILS

Exterior OutsideFeatures Pa Vinyl Curbs No Wood Fenced Yard Patio Sidewalks

ParkingGarage OtherRooms

None Breakfast Nook

Den/TV Room

Dining Area

Eat In Kitchen

Laundry/Utility Room

Primary BR on 1st floor

InteriorFeatures AppliancesIncluded AlsoIncluded Basement
Carbon Monoxide Dishwasher Partially Furnished Crawl Space
Detector Disposal

Cathedral Ceiling Dryer

Kitchen Center Island