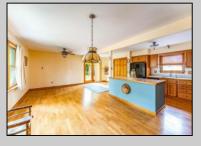

## **COMMENTS**

Welcome to 428 W. Revere Avenue! This enchanting single-family home is nestled on a delightful corner lot, offering ample space and privacy. You\'ll fall in love with its standout features, including off-street parking, a fenced-in yard, a spacious outdoor patio, gas heating, central air conditioning, generous living areas, and an inviting eat-in kitchen. Discover all the charm and convenience this property has to offer. Schedule your private showing today

| PR | OPERTY | DETAIL | S |
|----|--------|--------|---|

| Exterior | OutsideFeatures | ParkingGarage | OtherRooms              |
|----------|-----------------|---------------|-------------------------|
| Vinyl    | Curbs           | None          | Breakfast Nook          |
| Wood     | Fenced Yard     |               | Den/TV Room             |
|          | Patio           |               | Dining Area             |
|          | Sidewalks       |               | Eat In Kitchen          |
|          |                 |               | Laundry/Utility Room    |
|          |                 |               | Primary BR on 1st floor |

AlsoIncluded

Partially Furnished

InteriorFeatures AppliancesIncluded
Carbon Monoxide Dishwasher
Detector Disposal

Cathedral Ceiling Dryer
Kitchen Center Island
Gas Sto

Dishwasher Parisposal
Dryer
Gas Stove
Refrigerator
SelASleafoin DorynRaab