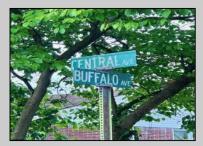

## **COMMENTS**

Nice, level corner property with a few mature trees. Possible spot for you to build exactly what you want! Buyer to conduct their own due diligence on whether or not this parcel is buildable. 2 Lots are being sold together in this sale. Block 142 Lot 2.02 (0.0683) & Lot 3 (0.1268) for a total of 0.1951 acres. Zoning is TR - Township Residential. Other single family homes in this neighborhood have been built on lots as small as 0.15 acres. Public sewer is available. Old well is on the property, Seller has no information on where or if it\'s operational. All inspections, permits and approvals are the sole responsibility of the Buyer. Make an offer!