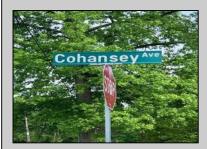

## **COMMENTS**

Nice, level corner property with a few mature trees. Possible spot for you to build exactly what you want! Buyer to conduct their own due diligence on whether or not this parcel is buildable. 2 Lots are being sold together in this sale. Block 142 Lot 2.02 (0.0683) & Lot 3 (0.1268) for a total of 0.1951 acres. Zoning is TR - Township Residential. Other single family homes in this neighborhood have been built on lots as small as 0.15 acres. Public sewer is available. Old well is on the property, Seller has no information on where or if it\'s operational. All inspections, permits and approvals are the sole responsibility of the Buyer. Make an offer!